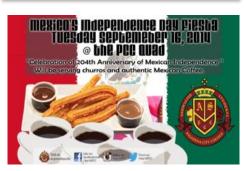

 09/16/2014 – Mexico's Independence Day Fiesta: PCC Quad; For more information, visit <u>http://as.pasadena.edu/</u> or email Irving Morales at <u>aspcc.igmorales@gmail.com</u>

For more information about upcoming AS events, please visit http://as.pasadena.edu/.